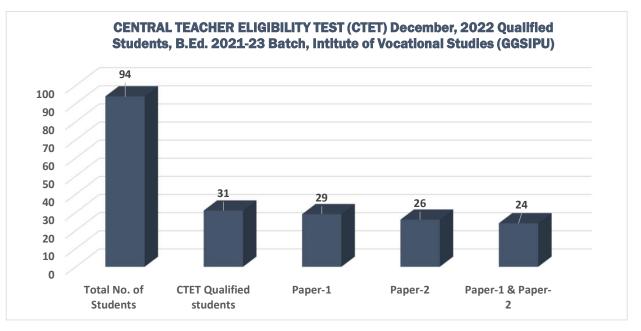

## CENTRAL TEACHER ELIGIBILITY TEST (CTET) DECEMBER, 2022 R.Ed. 2021-23 Ratch. Institute of Vocational Studies (GGSIPI). New Delb

| Total No.   |                         |         | -       |                   |
|-------------|-------------------------|---------|---------|-------------------|
| of Students | CTET Qualified students | Paper-1 | Paper-2 | Paper-1 & Paper-2 |
| 94          | 31                      | 29      | 26      | 24                |